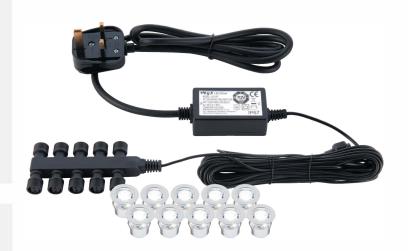

## **FEATURES**

- 5 years (2 years + 3 years) extended warranty
- · Polished stainless steel & clear PC finish
- Constructed from stainless steel (304) & polycarbonate
- Complete with LED driver
- IP67
- Kit includes: 1 x 12V IP67 inline transformer with 10 metres of cable, 1 x Outdoor rated 10-way junction box, 10 x LED light fittings each with 3 metres of cable attached & 3 pin plug