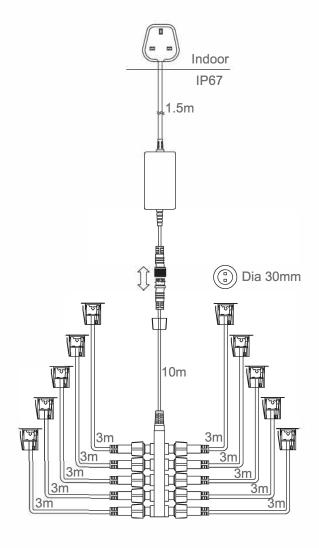

## **FEATURES**

- 5 years (2 years + 3 years) extended warranty
- · Polished stainless steel & clear PC finish
- Constructed from stainless steel (304) & polycarbonate
- Complete with LED driver
- IP67
- Kit includes: 1 x 12V IP67 inline transformer with 10 metres of cable, 1 x Outdoor rated 10-way junction box, 10 x LED light fittings each with 3 metres of cable attached & 3 pin plug

Driver Type: Constant voltage 12V

Product Voltage: 220-240V Herts: 50/60 Surge Protection (KV): 1

Operating Temp.: -20 to 40 Degree

Product Weight (KG): 1.04
Cut-out (mm): 22
Minimum Cavity Depth (mm): 35
Cable Length (m): 1.5
Cable Spec.: H05RN-F
Class: 3