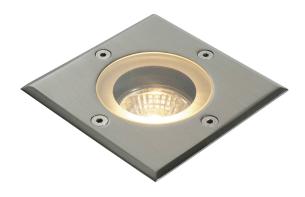

Lamp Specification: Max. 50W GU10(required)

Dimmable:

Operational Voltage: 220-240V

Operating Temp.: -20 to 40 Degree

Product Weight (KG): 0.7 Cut hole Dia: 102mm

Class: 1