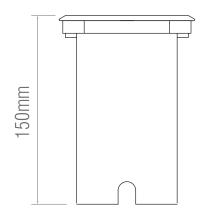

Lamp Specification: Max. 50W GU10(required)

Dimmable:

Operational Voltage: 220-240V

Operating Temp.: -20 to 40 Degree

Product Weight (KG): 0.7 Cut hole Dia: 102mm

Class: 1