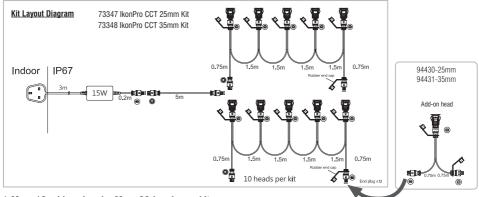

## Installation

Note that the switch is turned off before installation. Please refer to the drawings and images shown below:

These units are used with existing IkonPro CCT Kit item below respectively:

94430-25mm is suitable for use with 73347 IkonPro CCT 25mm Kit;

94431-35mm is suitable for use with 73348 IkonPro CCT 35mm Kit.

\* Max. 10 add-on heads, Max. 20 heads per kit

The add-on head is connected at the end of kit