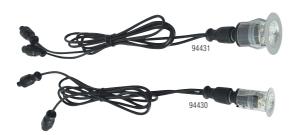

## IkonPRO CCT

94430, 94431

Thank you for purchasing this light fitting. Please read the instruction carefully before use to ensure safe and satisfactory operation of this product. Please retain these instruction for future reference.

## Installation

Note that the switch is turned off before installation. Please refer to the drawings and images shown below:

These units are used with existing IkonPro CCT Kit item below respectively:

94430-25mm is suitable for use with 73347 IkonPro CCT 25mm Kit;

94431-35mm is suitable for use with 73348 IkonPro CCT 35mm Kit.

\* Max. 10 add-on heads, Max. 20 heads per kit

The add-on head is connected at the end of kit