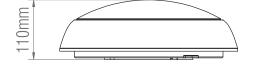

Product Voltage: 220-240V Herts: 50/60 Surge Protection (KV): 1.5

Operating Temp: -20 to 45 Degree

IP Rating: 65
IK Rating: 08
Product Weight (KG): 1.18
Terminal Block: 4-way fast fix

Class: