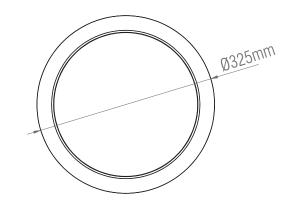

Product Voltage: 220-240V Herts: 50/60 Surge Protection (KV): 1.5

Operating Temp: -20 to 45 Degree

IP Rating: 65
IK Rating: 08
Product Weight (KG): 1.18
Terminal Block: 4-way fast fix

Class: