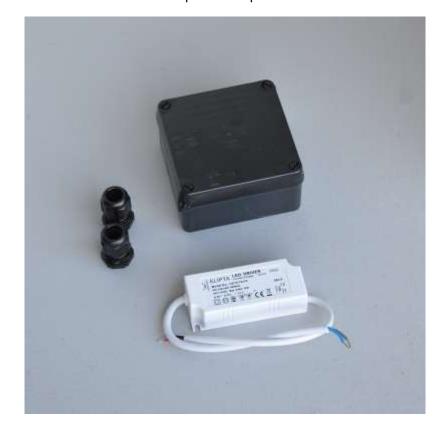

## T2415ENC- 15w - 24v Dc - IP67 Potted LED Power Supply in IP65 **Enclosure**

## **Description**

The T2415ENC surface-mount 15w 24v weatherproof power supply.

It is mounted into a black polycarbonate boxes, for mounting on a walls or post hidden behind planting and landscape features, under decking or in outbuildings, T9599 Stainless steel spikes are optional.

## Installation Instructions

For surface mounting: Using a slotted screwdriver, rotate each of the 4 quarter-turn corner fixings 90 degrees to the "0" position and remove the lid to reveal the fixing slots in each corner. Secure the transformer to a wall or post with 5mm screws in each corner, or attach to optional transformer mounting stakes. Install the transformer on a wall or post approx.