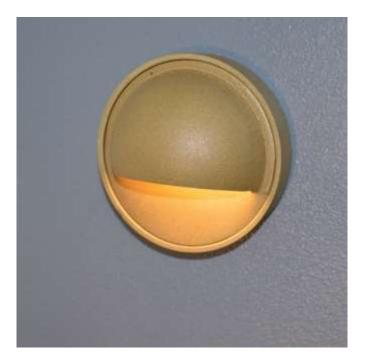

## **Description**

Elipta Vela is a compact 12 volt surface mount garden light ideal for lighting steps or around terraces or deck areas where recessing a light is impractical and glare protection is important. Vela may be used with a CAPDISC lamp or G4 LED capsule lamp. Vela is fitted with a 1.5m cable with IP44 Plug&Play connector for easy installation with a range of Plug&Play transformers and accessories. The natural sandblasted brass will weather down to a mottled brown colour over time.