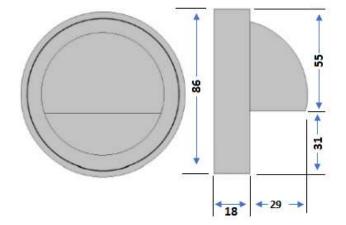

## Installation guidelines

1.5m of 2 core cable with male IP44 2-pin input connector to plug into a Plug&Play transformer.

Exclusions: Damage due to incorrect lamp fitting or lamps above specification. Responsibility for 3rd party cost; indirect or consequential loss