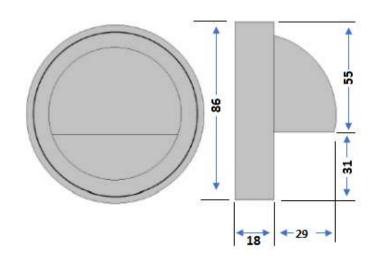

| Electrical          | Retro-fit 12v CAPLED or CAPDISC3WW |
|---------------------|------------------------------------|
| Colour/ Finish      | Bronze finish on solid brass       |
| Exterior Dimensions | 86mm diameter and 47mm deep        |