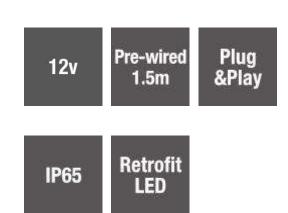

## **Description**

Elipta Vela is a compact 12 volt surface mount garden light, ideal for lighting steps, or around terraces and decking areas where recessing a light is impractical, and glare protection is important. Vela may be used with G4 Capsule LED lamps. Vela is fitted with a 1.5m cable with IP44 Plug&Play connector for easy installation with a range of Plug&Play transformers and accessories.

## Installation guidelines

1.5m of 2 core cable with male IP44 2-pin input connector to plug into a Plug&Play transformer.

Solid brass body Lacquered bronze finish

Exclusions: Damage by machinery, animals or the use of incorrect cleaning materials. Corrosion due to exposure to salt or chlorine. Damage due to incorrect installation practices Responsibility for 3rd party cost, indirect or consequential loss