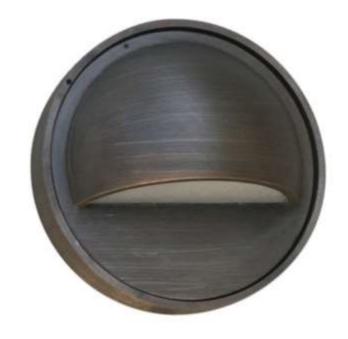

## Elipta P3R- Elipta Vela Steplight - 12v - Bronze Finished Brass Body

## **Description**

Elipta Vela is a compact 12 volt surface mount garden light, ideal for lighting steps, or around terraces and decking areas where recessing a light is impractical, and glare protection is important. Vela may be used with G4 Capsule LED lamps. Vela is fitted with a 1.5m cable with IP44 Plug&Play connector for easy installation with a range of Plug&Play transformers and accessories.

| Electrical          | Retro-fit 12v CAPLED or CAPDISC3WW |
|---------------------|------------------------------------|
| Colour/ Finish      | Bronze finish on solid brass       |
| Exterior Dimensions | 86mm diameter and 47mm deep        |