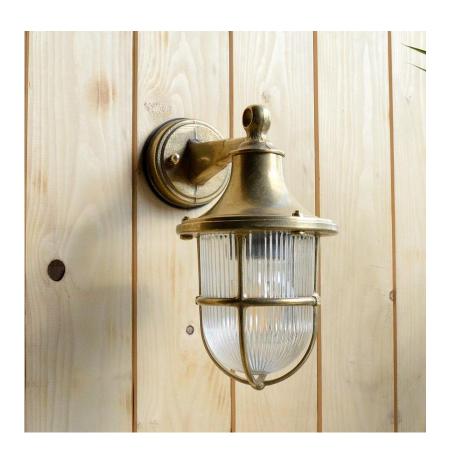

## LD40662 - Elipta Greenwich Outdoor Wall Lantern Light - Solid Brass

## **Description**

Greenwich LED outdoor wall lantern, cast solid brass suitable for coastal environments. This solid brass outdoor wall light features a clear, ribbed and toughened glass lens that allows light to spread in a downwards and outwards direction. A timeless nautical design, the Greenwich lantern is a heavy, solid brass fitting that can always be polished back to its original beauty.

| Electrical          | 240v Retro-fit E27  |
|---------------------|---------------------|
| Colour/ Finish      | Solid Natural Brass |
| Exterior Dimensions | 220mm x 270mm       |