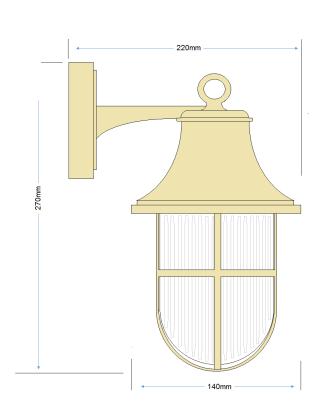

| Electrical          | 240v Retro-fit E27  |
|---------------------|---------------------|
| Colour/ Finish      | Solid Natural Brass |
| Exterior Dimensions | 220mm x 270mm       |