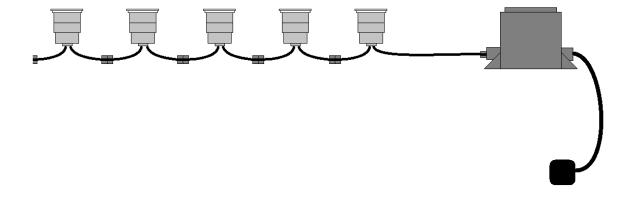

# GLWW1WKIT 12v deck lights Lumina starter kit

This starter kit comprises of 5 x Lumina recessed deck lights and a 12w 12v transformer. The 5 lights connect daisy chain fashion in a line up to 1.8m apart and up to 0.8m from the transformer to the first light. The transformer can be installed under the deck and plugged into a 13amp weatherproof, outdoor socket. 7 additional Lumina lights may be connected to the 12va transformer, if required

#### **INSTALLATION**

- Simple Plug&Play installation
- Place transformer in a suitable location
- Drill 35 37mm holes no more than 1.8m apart in the decking to accept the lights
- Install the lights and connect the input cable of the first light to the transformer
- Connect the output cable of the first light to the input cable of the second light
- Repeat the previous step for the rest of the lights
- Plug the transformer into the mains supply and test