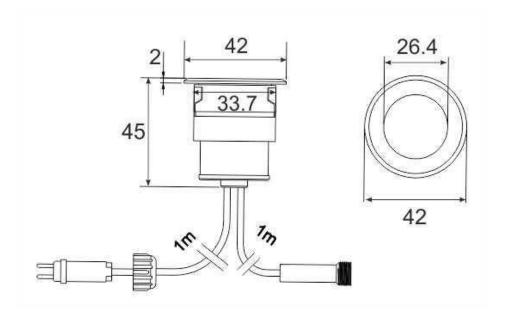

#### **KIT CONTENTS**

- 5 x IP67 rated Lumina deck light
- 1 x 12v 12w IP44 rated Plug&Play transformer

### **ELECTRICAL DATA**

- 12v
- Each light is pre-wired with 2 x 1m HO5RN-F cable terminated with a 2 pin Plug&Play connector (1 x male and 1 x female)