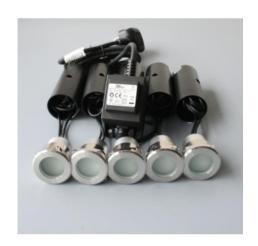

# GLWW1WKIT 12v deck lights Lumina starter kit

This starter kit comprises of 5 x Lumina recessed deck lights and a 12w 12v transformer. The 5 lights connect daisy chain fashion in a line up to 1.8m apart and up to 0.8m from the transformer to the first light. The transformer can be installed under the deck and plugged into a 13amp weatherproof, outdoor socket. 7 additional Lumina lights may be connected to the 12va transformer, if required

#### **KIT CONTENTS**

- 5 x IP67 rated Lumina deck light
- 1 x 12v 12w IP44 rated Plug&Play transformer