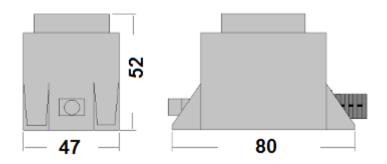

#### **KIT CONTENTS**

- 5 x IP67 rated Lumina deck light
- 1 x 12v 12w IP44 rated Plug&Play transformer

### **ELECTRICAL DATA**

- 12v
- Each light is pre-wired with 2 x 1m HO5RN-F cable terminated with a 2 pin Plug&Play connector (1 x male and 1 x female)