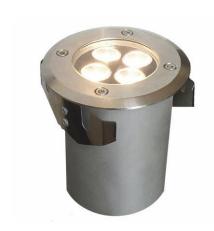

# GLWW12W Lumilux - Warm White 12w Recessed Light With Frosted Lens

Lumilux is a recessed uplight with a chamfered 316 stainless steel top with a brushed finish and 4 warm white LED's providing light output equivalent to a 35w halogen lamp. It has a frosted lens and provides a focused 30° beam angle for uplighting small trees and grazing facades or walls.

### **PHYSICAL DATA**

A 316 grade stainless steel chamfered top measuring 100mm in diameter secured to an aluminium body by 4 torx screws giving an overall length of 120mm. Supplied with a plastic mounting sleeve of 175mm length. Frosted lens has a 58mm aperture. The light has an IP68 rating.