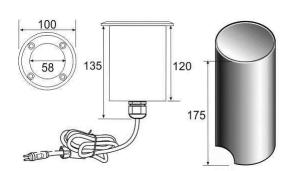

### **PHYSICAL DATA**

A 316 grade stainless steel chamfered top measuring 100mm in diameter secured to an aluminium body by 4 torx screws giving an overall length of 120mm. Supplied with a plastic mounting sleeve of 175mm length. Frosted lens has a 58mm aperture. The light has an IP68 rating.

### **INSTALLATION**

Insert the plastic sleeve into ground at time of construction, or retrofit by drilling a 95mm hole using a coring bit to a minimum depth of 175mm. Feed the cable through the sleeve and push the light into the tube. The retaining spring clips will hold the fitting in place. Connect the IP44 rated plug to a plug & play transformer, or extension cable. an IP68 connection may be achieved by using either the GLWJB IP68 junction box or GLWCC waterproof cable connector.