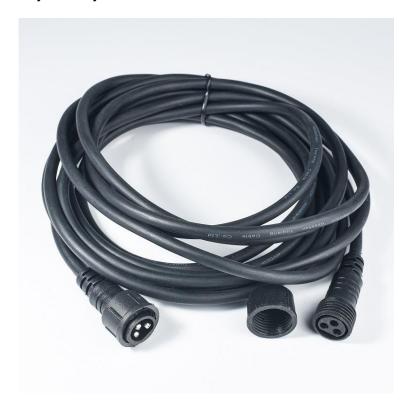

## Elipta FEX5 5 metre Festoon Extension Cable

## **Description**

Elipta FEX5 5 metre extension cable is fitted with in-line male and female terminal connectors for use with the Elipta 240v plug & play festoon system. It can be used to extend the mains lead or anywhere you wish to have an unlit section of festoon.

| Electrical          | 240volt plug & play system using E27 lampholders and in-line terminal connectors. |
|---------------------|-----------------------------------------------------------------------------------|
| Colour/ Finish      | Black cable, lampholders and connectors.                                          |
| Exterior Dimensions | 5 metre cable.                                                                    |
| Cable               | HO5RN-F 3 x 1mm flexible rubber cable.                                            |