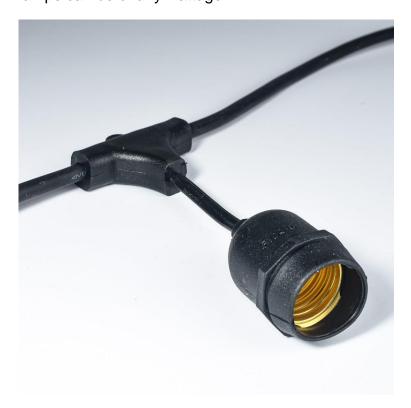

## **Description**

Elipta 240v Festoon system uses heavy duty HO5RN-F cable to provide professional quality festoon lighting that can be used in permanent outdoor installations. The Elipta FEST5 5 metre festoon cable has 10 x E27 sockets at 50cm spacing with in-line male and female connectors allowing the cables to be plugged together, end to end. Up to 30 x 5 metre lengths can be plugged together to make up to 150 metres in one line. We recommend the 1 watt 80 lumen E27 golf ball lamp because it is not too bright for most garden installations. But the festoon cable is fitted with E27 lampholders allowing any E27 lamp to be used. We recommend lamps should not be more than 4 watts if connecting long cable runs of more than 100 metres to prevent excessive voltage drop. With short runs the lamps can be of any wattage.

| Electrical          | 240v HO5RN-F 3 core rubber cable with E27 lampholders           |
|---------------------|-----------------------------------------------------------------|
| Colour/ Finish      | Black cable with black connectors and lampholders.              |
| Exterior Dimensions | 5 metres with 10 x E27 lampholders at 50cm spacing. 25cm tails. |
| Cable               | HO5RN-F 3 x 1mm                                                 |