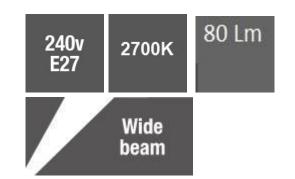

Installation guidelines Normal screw-in E27 bulb.

| Electrical          | 240v 1 watt 80 lumens 2700K |
|---------------------|-----------------------------|
| Colour/ Finish      | Clear Glass                 |
| Exterior Dimensions | 75mm tall by 45mm wide.     |
| Cable               | N/A                         |