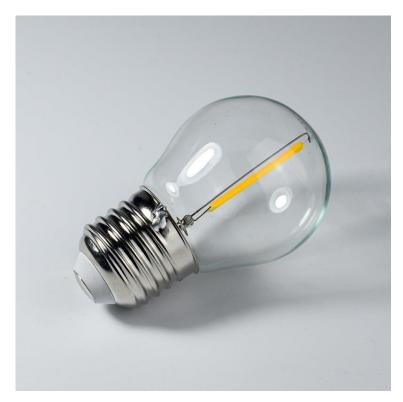

## FE27GB Elipta E27 Golf Ball Lamp - 240v-1w- 80lm- 2700K

## **Description**

Elipta E27 Golf Ball Lamp -240v - 1w - 80 lumens -2700K warm white. This lamp produces 80 lumens of attractive warm white light, which is a good brightness for most gardens and is much less bright than most E27 lamps. It ideal for festoon lighting if you want to create a warm, ambient atmosphere without it being too overpowering.

Installation guidelines Normal screw-in E27 bulb.

| Electrical          | 240v 1 watt 80 lumens 2700K |
|---------------------|-----------------------------|
| Colour/ Finish      | Clear Glass                 |
| Exterior Dimensions | 75mm tall by 45mm wide.     |
| Cable               | N/A                         |