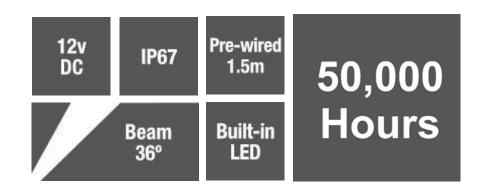

| Electrical          | 12v built-in 8w CREE LED<br>640lm 2700k 36° beam angle |
|---------------------|--------------------------------------------------------|
| Colour/ Finish      | Powder coated aluminium                                |
| Exterior Dimensions | 88mm x 48mm.<br>Bracket 51mm tall                      |

## Installation guidelines

1.5 metres of 2 core cable fitted for connection to a 12v DC constant voltage LED power supply or to a cable from a 12v LED power supply using T9962 cable joint kit or T9963 cable splice kit.