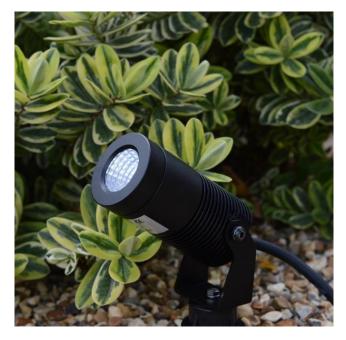

## Elipta EP4836B - Spike8 garden spotlight - 12v dc - 8w - 640lm - 36° - 2700K - IP67 - Black

## **Description**

The Elipta Spike8 LED spike spotlight has a modern yet discrete anodised finish making it suitable for both modern and traditional garden settings. Powered from a 12v dc constant voltage power supply, it makes the Elipta Spike8 LED spike spotlight a safe option, while making it more flexible than 240v fittings when the lights need to be relocated due to the changes in the garden caused by seasonal fluctuation. By removing the spike from the fitting, it can be mounted onto a pergola and used for spotlighting down on a subject.