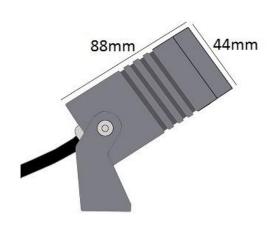

| Electrical          | 12v built-in 8w CREE LED<br>640lm 2700k 36° beam angle |
|---------------------|--------------------------------------------------------|
| Colour/ Finish      | Powder coated aluminium                                |
| Exterior Dimensions | 88mm x 48mm.<br>Bracket 51mm tall                      |