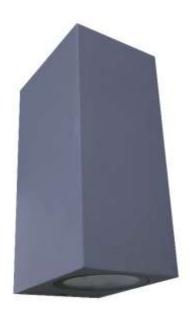

## EH2621-LED - Jenson Up/downlight Graphite £80.40 inc VAT

## **Description**

Jenson up&down outdoor light is a 240v wall or pillar mount model for fixed up/downlighting and grazing applications to create stylish wall illumination effects. Jenson is a modern, box style take on the Elipta Compact UP/Downlight with 2x built in 7 watt CREE LEDs and a modern Graphite Grey powder-coat finish, which suits both natural brick and rendered walls.