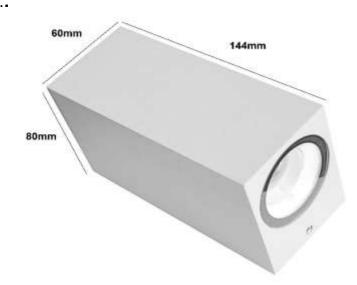

| Electrical          | 240v built-in 2 x 7w LEDs Warm<br>White 3000K 73° beam 1116Lm |
|---------------------|---------------------------------------------------------------|
| Colour/ Finish      | Graphite Grey die-cast<br>Aluminium                           |
| Exterior Dimensions | Body 60mm x 144mm and 80mm deep.                              |