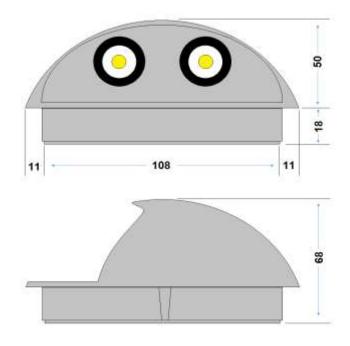

## **Description**

The EH2573B-LED Gemini wall light is a sleek and contemporary wall light constructed in die-cast aluminium with a classic black powder coated finish.

| Electrical          | 240v, 2 x 3w LEDS, Warm White          |
|---------------------|----------------------------------------|
|                     | 3000K 28° beam angle                   |
| Colour/ Finish      | Textured Black powder coated aluminium |
| Exterior Dimensions | 130mm diameter and 68mm deep           |