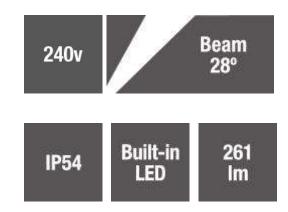

## **Description**

The EH2573B-LED Gemini wall light is a sleek and contemporary wall light constructed in die-cast aluminium with a classic black powder coated finish.

| Electrical          | 240v, 2 x 3w LEDS, Warm White          |
|---------------------|----------------------------------------|
|                     | 3000K 28° beam angle                   |
| Colour/ Finish      | Textured Black powder coated aluminium |
| Exterior Dimensions | 130mm diameter and 68mm deep           |