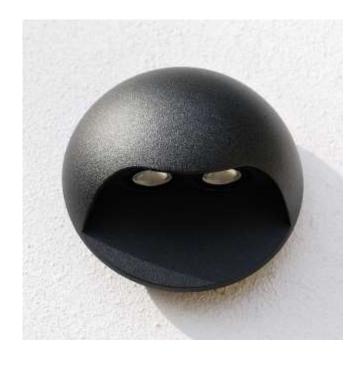

## EH2573B-LED - Gemini Outdoor Wall Light - Warm White - Black

## **Description**

The EH2573B-LED Gemini wall light is a sleek and contemporary wall light constructed in die-cast aluminium with a classic black powder coated finish.

| Electrical          | 240v, 2 x 3w LEDS, Warm White          |
|---------------------|----------------------------------------|
|                     | 3000K 28° beam angle                   |
| Colour/ Finish      | Textured Black powder coated aluminium |
| Exterior Dimensions | 130mm diameter and 68mm deep           |