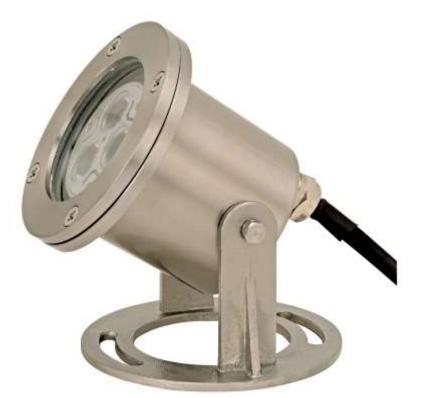

# E996SS - Hydro Plus Underwater Light with Base

### **Description**

Hydro Plus is a 12v 316 stainless steel underwater spotlight with base mount designed for submersion in water features. It takes MR16 LED lamps in a variety of beam angles to cater for a wide range of creative garden lighting effects. Underwater lighting will create a shimmering lighting effect if used in conjunction with moving water, and movement in lighting effects adds another dimension to creative garden lighting design. Clip-on colour filters and glare louvres may be fitted to the front of MR16 lamps inside the light for a variety of lighting effects.