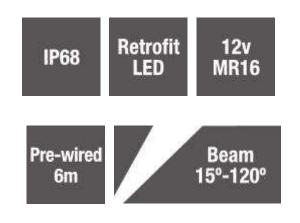

### **Description**

Hydro Plus is a 12v 316 stainless steel underwater spotlight with base mount designed for submersion in water features. It takes MR16 LED lamps in a variety of beam angles to cater for a wide range of creative garden lighting effects. Underwater lighting will create a shimmering lighting effect if used in conjunction with moving water, and movement in lighting effects adds another dimension to creative garden lighting design. Clip-on colour filters and glare louvres may be fitted to the front of MR16 lamps inside the light for a variety of lighting effects.

| Electrical          | 12v Retro-fit MR16                       |
|---------------------|------------------------------------------|
| Colour/ Finish      | 316 Grade Stainless Steel                |
| Exterior Dimensions | 103mm x 63mm, not including 250mm spike. |

## Installation guidelines

Direct connection to a transformer or junction box via 6 metre cable fitted. Avoid cable joints underwater or in wet areas unless the joint is resin filled.