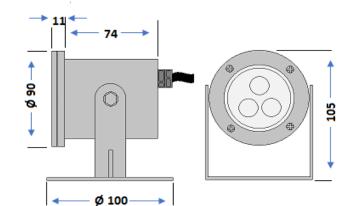

| Electrical          | 12v Retro-fit MR16                       |
|---------------------|------------------------------------------|
| Colour/ Finish      | 316 Grade Stainless Steel                |
| Exterior Dimensions | 103mm x 63mm, not including 250mm spike. |