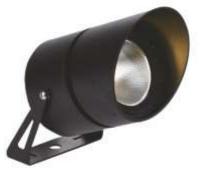

## **Description**

The E9815WW36 is an adjustable wall or spike-mount 240v LED spotlight with an aluminium body and glare shield powdercoated in black. It has a high-efficiency 15w COB led providing light output of 814lm in a focused 36 degree beam for Uplighting trees and focal points.