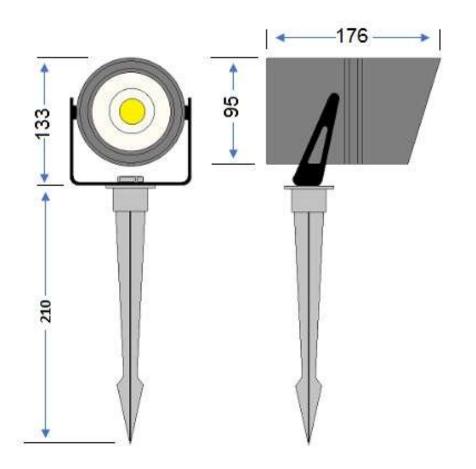

| Electrical data     | 814lm, 15w warm white (3000K)<br>built in, non-dimmable, LED |
|---------------------|--------------------------------------------------------------|
| Colour/ Finish      | Powder coated black aluminium body.                          |
| Exterior Dimensions | 176mm x 133mm including bracket.                             |