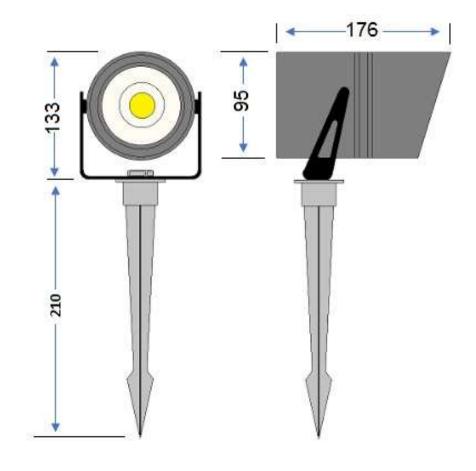

| Electrical data     | 814lm, 15w warm white (3000K)<br>built in, non-dimmable, LED |
|---------------------|--------------------------------------------------------------|
| Colour/ Finish      | Powder coated black aluminium body.                          |
| Exterior Dimensions | 176mm x 133mm including bracket.                             |

## Installation guidelines

Stirrup bracket mounts on walls or the ground spike supplied. A 2m 3 core 1mm H05RN-F input cable is provided for connection to the mains supply via a separate weatherproof junction box or underground joint kit (not supplied).