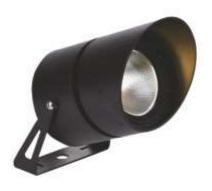

## E9815WW15 - Titan15 LED Spotlight - 240v - 15w Warm White

## **Description**

The E9818WW is an adjustable wall or spike-mount 240v LED spotlight with an aluminium body and glare shield powder-coated in black. It has a high-efficiency 15w COB led providing light output of 814lm in a focused 15 degree beam for Uplighting trees and focal points.