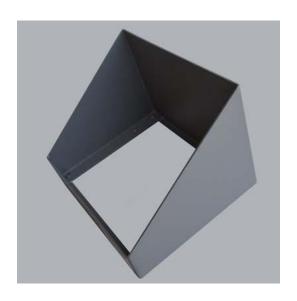

## E94070G - Elipta Apollo 70 Glare Shield



## **Installation notes**

Ensure mains supply is isolated prior to installation of this product.

For use with the Apollo 70 Metal halide spotlight.

Refer to the instruction manual for further guidance.

**Note** – This product must be installed by a qualified electrician.

| Part code                       | E94070G          |
|---------------------------------|------------------|
| Dimensions (mm)                 | 185x150x140      |
| Finish                          | Grey Powder Coat |
| Net weight (g)                  | 44               |
| Gross weight (g)                | 88               |
| Warranty                        | 2 Years          |
| Manufactured in accordance with | BS EN 60598      |
| Origin of manufacture           | PRC              |







Exclusions: Damage