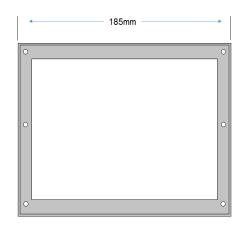

| Part code                       | E94070G          |
|---------------------------------|------------------|
| Dimensions (mm)                 | 185x150x140      |
| Finish                          | Grey Powder Coat |
| Net weight (g)                  | 44               |
| Gross weight (g)                | 88               |
| Warranty                        | 2 Years          |
| Manufactured in accordance with | BS EN 60598      |
| Origin of manufacture           | PRC              |