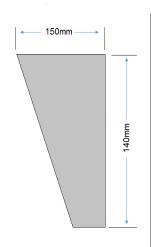

| Part code                       | E94070G          |
|---------------------------------|------------------|
| Dimensions (mm)                 | 185x150x140      |
| Finish                          | Grey Powder Coat |
| Net weight (g)                  | 44               |
| Gross weight (g)                | 88               |
| Warranty                        | 2 Years          |
| Manufactured in accordance with | BS EN 60598      |
| Origin of manufacture           | PRC              |