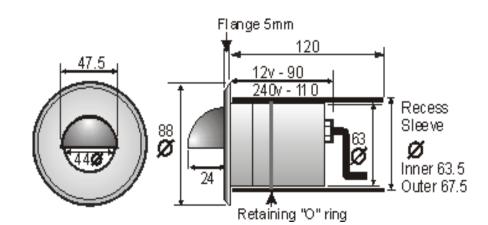

|  | E         |
|--|-----------|
|  | Marine W. |

| Colour/ Finish      | Natural copper top with an Aluminium body.                      |  |
|---------------------|-----------------------------------------------------------------|--|
| Exterior Dimensions | 88mm top and body of 90mm x 63mm. plastic sleeve 120mm x 67.5mm |  |
|                     |                                                                 |  |

## <u>Installation guidelines</u>

The plastic sleeve is built into the wall during construction or retrofitted into a hole cut with a coring bit: the light pushes into the tube, where it is held firmly in place by an "O" ring, leaving a front plate with no visible fixing screws. Recess depth 120mm Smoothies should not be installed in ground subject to waterlogging.