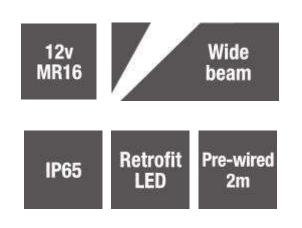

| Electrical data     | 12v MR16.                                                             |  |  |
|---------------------|-----------------------------------------------------------------------|--|--|
| Colour/ Finish      | 316 Grade Stainless Steel top and aluminium body.                     |  |  |
| Exterior Dimensions | 88mm top with an 90mm x63mm<br>body and a sleeve of 120mm x<br>67.5mm |  |  |