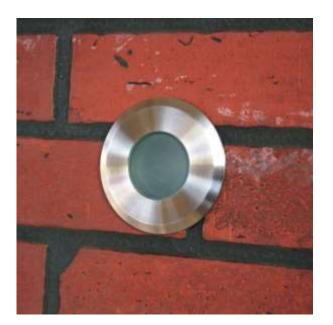

## E8011L- Smoothie Recessed Light - Stainless Steel - 12v

## **Description**

E8011L is a stylish 12v recessed light for illuminating steps or patios which can take a choice of low energy led lamps. Order lamps separately. Smoothie is fitted with a flush frosted lens as standard to diffuse the lighting. The light is located by an "O" ring on the body into a sleeve tube so that no external screw fixings are visible. Remember that recessed steplights are in effect recessed spotlights - avoid using them facing viewpoints.