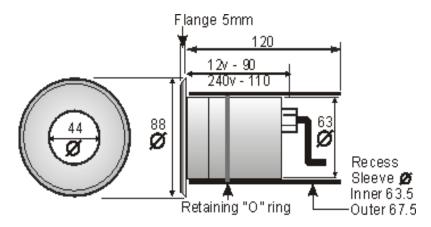

| Electrical data     | 12v MR16.                                                             |  |  |
|---------------------|-----------------------------------------------------------------------|--|--|
| Colour/ Finish      | 316 Grade Stainless Steel top and aluminium body.                     |  |  |
| Exterior Dimensions | 88mm top with an 90mm x63mm<br>body and a sleeve of 120mm x<br>67.5mm |  |  |

## Installation guidelines

The plastic sleeve is built into the wall during construction or retrofitted into a hole cut with a coring bit: the light pushes into the tube, where it is held firmly in place by an "o" ring, leaving a front plate with no visible fixing screws. Suitable drainage should be provided below each fitting to prevent water logging. Smoothies should not be installed in ground subject to water logging, an IP 68 light such as a Lumilux or Lumimax light should be considered. Connect input cable to cable from transformer using T9962 cable joint or T9963 cable splice kit.