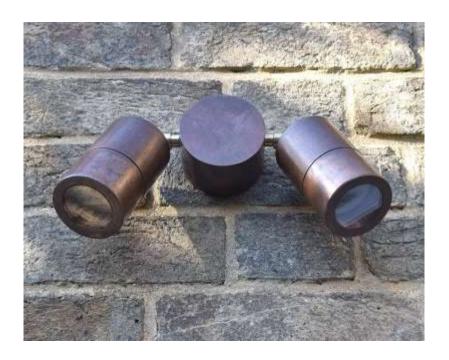

## E4922- Compact Twin Outdoor Wall Spotlight – Copper - 240v GU10

## **Description**

Elipta Compact twin outdoor wall spotlights are ideal for mounting above French windows to provide threshold lighting or downlighting patio areas from house walls.

E4922 is a 240v model for twin led lamps (order lamps separately). Flush lenses shed water and dirt and are easy to clean. Compact twin wall spotlights are ideal for mounting above French windows with twin 3w Led lamps to provide threshold lighting or downlighting patio areas from house walls with 2 x 5w Led lamps from 3 metres above ground and 2 x 7w Led lamps from 5 metres above ground. Compact wall spotlights may be dimmed with a standard wall dimmer switch if fitted with dimmable Led lamps.