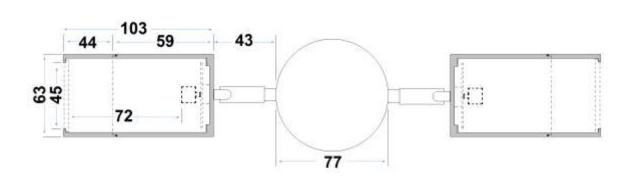

| Floatrical          | 040 CH40 maters fit LED               |
|---------------------|---------------------------------------|
| Electrical          | 240v GU10 retro-fit LED               |
|                     |                                       |
| Colour/ Finish      | Natural Copper                        |
|                     |                                       |
| Exterior Dimensions | 102mm x 63mm x 2 with a 77mm back box |
|                     |                                       |