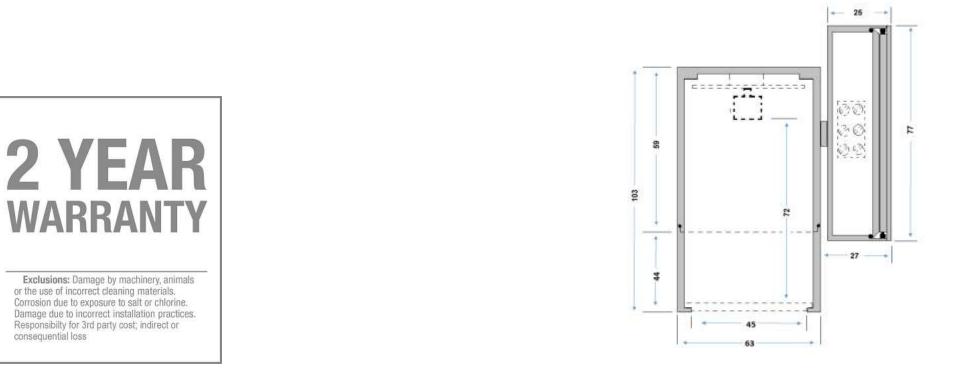

| Electrical data     | 240v GU10, dimmable with a suitable LED.                |  |
|---------------------|---------------------------------------------------------|--|
| Colour/ Finish      | Rustic Brown powder coated Aluminium Body.              |  |
| Exterior Dimensions | Light 103mm x 63mm diameter.<br>Back box 77mm diameter. |  |