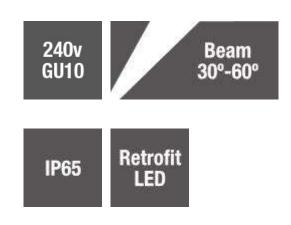

| Electrical data     | 240v GU10, dimmable with a suitable LED.                |  |
|---------------------|---------------------------------------------------------|--|
| Colour/ Finish      | Rustic Brown powder coated Aluminium Body.              |  |
| Exterior Dimensions | Light 103mm x 63mm diameter.<br>Back box 77mm diameter. |  |