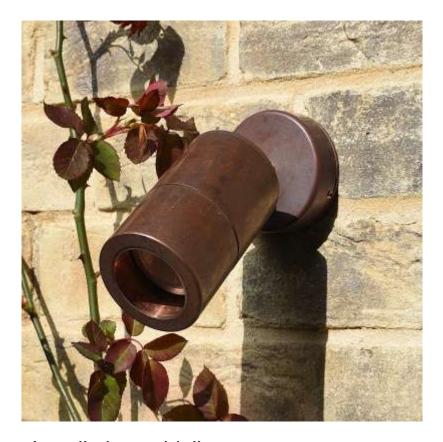

## E4222S- Compact Outdoor Wall Spotlight - Copper - 240v GU10

## **Description**

Elipta Compact outdoor wall spotlights are adjustable wall or post mount spotlights for downlighting and accent lighting focal points available 12v or 240v in 316 stainless steel, natural copper and black, white or brown powder-coated aluminium. E4222S is a 240v Copper model using GU10 LED lamps which means there is no need for a bulky transformer base and they fit mains wiring points on house walls and pillars. It has a flush lens which sheds water and dirt and is easy to clean. 3 watt lamps are ideal for threshold lighting over a door; 5 watts is an optimum choice for many patio lighting applications. 3w or 5w led lamps provides a long life, low energy option for lighting smaller subjects, while 7w lamps provide a broad wash of light for patios