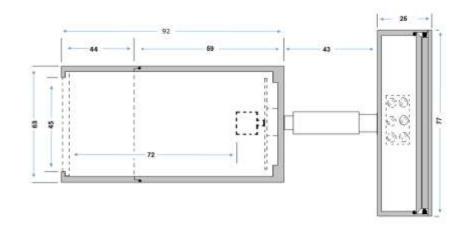

| electrical          | 240v GU10 retro-fit LED |
|---------------------|-------------------------|
| Colour/ Finish      | Natural Copper          |
| Exterior Dimensions | 92mm x 63mm.            |

## Installation guidelines

Screw back plate onto wall, post or Besa box. Seal wall fixing holes with silicon sealant. Mount spotlight base onto to back plate with grub screw fixings allowing rotation of the body to achieve full "pan and tilt" adjustment