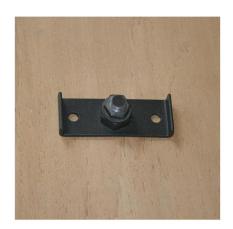

# E4012B Screw-on tree mount - Black

E4012B screw-on tree mount converts the Elipta Compact Spike Spotlight to an adjustable 12v tree mounted spotlight, typically used for moonlighting and downlighting from trees.

#### **PHYSICAL DATA**

• Black powder coated finish

## INSTALLATION

Unscrew spike mount from the spike spotlight and fit it onto the centre bush of the E4012B tree mount: tighten the lock nut against the hollow threaded section of the spike spotlight to secure its position, especially if not being used to light straight downwards.