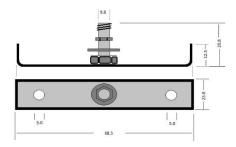

# E4012B Screw-on tree mount - Black

E4012B screw-on tree mount converts the Elipta Compact Spike Spotlight to an adjustable 12v tree mounted spotlight, typically used for moonlighting and downlighting from trees.

#### **PHYSICAL DATA**

• Black powder coated finish

## INSTALLATION

Unscrew spike mount from the spike spotlight and fit it onto the centre bush of the E4012B tree mount: tighten the lock nut against the hollow threaded section of the spike spotlight to secure its position, especially if not being used to light straight downwards.