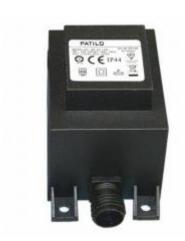

#### **PHYSICAL DATA**

- Length 105mm
- Width 50mm
- Height 55mm
- Resin filled polycarbonate case with four lugs for screw fixings
- IP44 rated

#### **ELECTRICAL DATA**

- 230v AC input
- 12v Output 12va
- 1m three core mains input cable terminated in UK 3-pin plug
- 2 pin plug & play female output connector