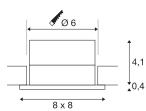

## **TECHNICAL DATA**

| Item no.:                           | 114430                     |
|-------------------------------------|----------------------------|
| Primary nominal voltage             | 220-240V ~50/60Hz mA/V     |
| Secondary power / secondary voltage | 500 mA/V                   |
| Length                              | 8.0 cm                     |
| Width                               | 8.0 cm                     |
| Height                              | 4.5 cm                     |
| Installation diameter               | 6.0 cm                     |
| Installation depth                  | 6.0 cm                     |
| Net weight                          | 0.271 kg                   |
| Gross weight                        | 0.323 kg                   |
| IP Code                             | IP 20 / IP 65              |
| Safety class                        |                            |
| Assembly                            | Recessed                   |
| Assembly details                    | Ceiling                    |
| Dimming technology                  | Leading edge,trailing edge |
| Wattage                             | 11 W                       |
| Lumen                               | 910 lm                     |
| Colour temperature                  | 3000 Kelvin                |
| Beam angle                          | 38 °                       |
| Color                               | black                      |
| CRI                                 | >80                        |
| Binning                             | 3                          |
|                                     | •                          |