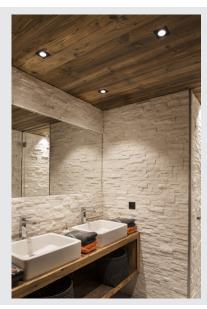

## **PATTA-Irecessed fitting**

## LED, 3000K, square, matt black, 38°, incl. driver

The innovative PATTA I recessed fitting is suitable for ceiling thicknesses of up to 25 mm. Rated IP65 it can be used outdoors or in damp areas. This set is available in matt black, matt white, or brushed aluminium as well as in round or square form. Equipped with a powerful, warm white premium COB LED in a rigid mount, as well as the dimmable LED driver included in the scope of supply, the set can be used in any lighting situation. The electrical connection is made directly to the 230V mains supply.