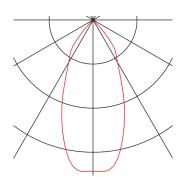

## **TECHNICAL DATA**

| Item no.:                           | 114430                     |
|-------------------------------------|----------------------------|
| Primary nominal voltage             | 220-240V ~50/60Hz mA/V     |
| Secondary power / secondary voltage | 500 mA/V                   |
| Length                              | 8.0 cm                     |
| Width                               | 8.0 cm                     |
| Height                              | 4.5 cm                     |
| Installation diameter               | 6.0 cm                     |
| Installation depth                  | 6.0 cm                     |
| Net weight                          | 0.271 kg                   |
| Gross weight                        | 0.323 kg                   |
| IP Code                             | IP 20 / IP 65              |
| Safety class                        |                            |
| Assembly                            | Recessed                   |
| Assembly details                    | Ceiling                    |
| Dimming technology                  | Leading edge,trailing edge |
| Wattage                             | 11 W                       |
| Lumen                               | 910 lm                     |
| Colour temperature                  | 3000 Kelvin                |
| Beam angle                          | 38 °                       |
| Color                               | black                      |
| CRI                                 | >80                        |
| Binning                             | 3                          |
|                                     | •                          |