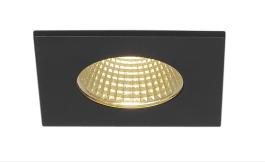

## **PATTA-Irecessed fitting**

## LED, 3000K, square, matt black, 38°, incl. driver

The innovative PATTA I recessed fitting is suitable for ceiling thicknesses of up to 25 mm. Rated IP65 it can be used outdoors or in damp areas. This set is available in matt black, matt white, or brushed aluminium as well as in round or square form. Equipped with a powerful, warm white premium COB LED in a rigid mount, as well as the dimmable LED driver included in the scope of supply, the set can be used in any lighting situation. The electrical connection is made directly to the 230V mains supply.