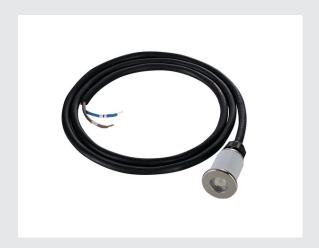

## **DASAR MINI 37**

outdoor inground fitting, LED, 3000K, IP67, round, brushed stainless steel, 12-24V, 2W

The inground fitting and recessed wall light fitted with one power LED, DASAR MINI 37 can also be used for outdoor applications with its IP67 protection. The stainless steel luminaire is available with round or square cover. The electrical connection is made by the connection lead of a separately available 350mA or 24V LED power supply.