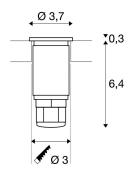

## **TECHNICAL DATA**

| Item no.:               | 233540                        |  |  |
|-------------------------|-------------------------------|--|--|
| Lamps included          | 0                             |  |  |
| Primary nominal voltage | ninal voltage 12V/24V DC mA/V |  |  |
| Diameter                | 3.7 cm                        |  |  |
| Depth                   | 6.7 cm                        |  |  |
| Installation diameter   | 3.0 cm                        |  |  |
| Installation depth      | 8.0 cm                        |  |  |
| Net weight              | 0.353 kg                      |  |  |
| Gross weight            | 0.423 kg                      |  |  |
| IP Code                 | IP 67                         |  |  |
| Safety class            | III                           |  |  |
| Impact resistance class | IK08                          |  |  |
| Impact resistance       | 5 Joule                       |  |  |
| Assembly                | Recessed                      |  |  |
| Assembly details        | Ground                        |  |  |
| Wattage                 | 2.0 W                         |  |  |
| Lumen                   | 120 lm                        |  |  |
| Colour temperature      | 3000 Kelvin                   |  |  |
| Beam angle              | 30 °                          |  |  |
| Color                   | stainless steel               |  |  |
| CRI                     | >80                           |  |  |
| Binning                 | 6                             |  |  |
|                         | 1                             |  |  |