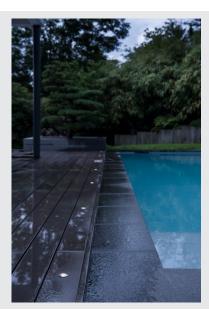

## outdoor inground fitting, LED, 3000K, IP67, round, stainless steel 316

The inground fitting and recessed wall light fitted with one power LED, POWER TRAIL-LITE 42 can also be used for outdoor applications with its IP67 protection. We alternatively offer other colours of light and round or square covers. For simplified mounting, a mounting pot is included in the delivery. The electrical connection is made by the connection lead of a separately available 350mA LED driver.