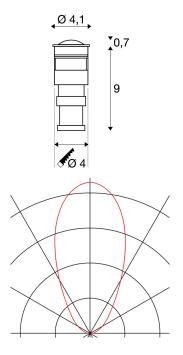

## TECHNICAL DATA

| Item no.:                           | 228332          |
|-------------------------------------|-----------------|
| Lamps included                      | 0               |
| Secondary power / secondary voltage | 350 mA/V        |
| Diameter                            | 4.1 cm          |
| Depth                               | 6.5 cm          |
| Installation diameter               | 4.0 cm          |
| Installation depth                  | 9.0 cm          |
| Net weight                          | 0.285 kg        |
| Gross weight                        | 0.355 kg        |
| IP Code                             | IP 67           |
| Safety class                        | 111             |
| Assembly                            | Recessed        |
| Assembly details                    | Ground,Wall     |
| Wattage                             | 1.0 W           |
| Lumen                               | 45 lm           |
| Colour temperature                  | 3000 Kelvin     |
| Beam angle                          | 60 °            |
| Color                               | stainless steel |
| CRI                                 | >90             |
| Ambient temperature                 | -20 °C          |
| Minimum ambient temperature         | 40 °C           |
| BIG WHITE Page                      | 717             |
|                                     |                 |