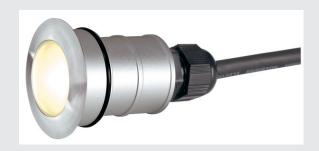

## outdoor inground fitting, LED, 3000K, IP67, round, stainless steel 316

The inground fitting and recessed wall light fitted with one power LED, POWER TRAIL-LITE 42 can also be used for outdoor applications with its IP67 protection. We alternatively offer other colours of light and round or square covers. For simplified mounting, a mounting pot is included in the delivery. The electrical connection is made by the connection lead of a separately available 350mA LED driver.

## TECHNICAL DATA

| Item no.:                           | 228332          |
|-------------------------------------|-----------------|
| Lamps included                      | 0               |
| Secondary power / secondary voltage | 350 mA/V        |
| Diameter                            | 4.1 cm          |
| Depth                               | 6.5 cm          |
| Installation diameter               | 4.0 cm          |
| Installation depth                  | 9.0 cm          |
| Net weight                          | 0.285 kg        |
| Gross weight                        | 0.355 kg        |
| IP Code                             | IP 67           |
| Safety class                        | 111             |
| Assembly                            | Recessed        |
| Assembly details                    | Ground,Wall     |
| Wattage                             | 1.0 W           |
| Lumen                               | 45 lm           |
| Colour temperature                  | 3000 Kelvin     |
| Beam angle                          | 60 °            |
| Color                               | stainless steel |
| CRI                                 | >90             |
| Ambient temperature                 | -20 °C          |
| Minimum ambient temperature         | 40 °C           |
| BIG WHITE Page                      | 717             |
|                                     |                 |