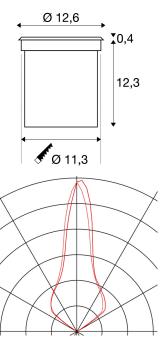

## **TECHNICAL DATA**

| Item no.:                           | 227600              |  |  |
|-------------------------------------|---------------------|--|--|
| Lamps included                      | 0                   |  |  |
| Primary nominal voltage             | 200-240V ~50Hz mA/V |  |  |
| Secondary power / secondary voltage | 700 mA/V            |  |  |
| Diameter                            | 12.6 cm             |  |  |
| Depth                               | 12.7 cm             |  |  |
| Installation diameter               | 11.3 cm             |  |  |
| Installation depth                  | 12.3 cm             |  |  |
| Net weight                          | 0.924 kg            |  |  |
| Gross weight                        | 1.078 kg            |  |  |
| IP Code                             | IP 67               |  |  |
| Safety class                        | I                   |  |  |
| Impact resistance class             | IK08                |  |  |
| Impact resistance                   | 5 Joule             |  |  |
| Assembly                            | Recessed            |  |  |
| Assembly details                    | Ground              |  |  |
| Wattage                             | 8.6 W               |  |  |
| Lumen                               | 580 lm              |  |  |
| Colour temperature                  | 3000 Kelvin         |  |  |
| Beam angle                          | 120°                |  |  |
| CRI                                 | >80                 |  |  |
| Binning                             | 6                   |  |  |