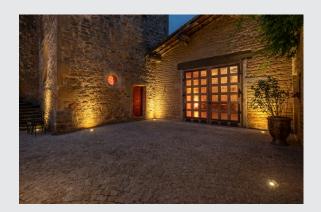

## **ROCCI 125**

outdoor inground fitting, LED, 3000K, IP67, round, stainless steel 316, max. 6W

The inground fitting ROCCI 125 has a round stainless steel shade with a transparent glass cover and is fitted with a COB LED module. With protection class IP67, the luminaire is available with two shapes of shades and is suitable for outdoor use. The electrical connection is made directly to the 230V mains supply. A mounting pot is included in the delivery for simple assembly.