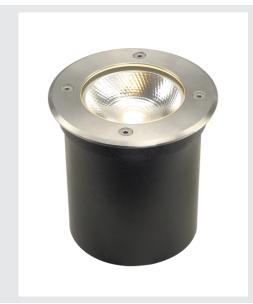

## **ROCCI 125**

outdoor inground fitting, LED, 3000K, IP67, round, stainless steel 316, max. 6W

The inground fitting ROCCI 125 has a round stainless steel shade with a transparent glass cover and is fitted with a COB LED module. With protection class IP67, the luminaire is available with two shapes of shades and is suitable for outdoor use. The electrical connection is made directly to the 230V mains supply. A mounting pot is included in the delivery for simple assembly.

## **TECHNICAL DATA**

| Item no.:                           | 227600              |  |  |
|-------------------------------------|---------------------|--|--|
| Lamps included                      | 0                   |  |  |
| Primary nominal voltage             | 200-240V ~50Hz mA/V |  |  |
| Secondary power / secondary voltage | 700 mA/V            |  |  |
| Diameter                            | 12.6 cm             |  |  |
| Depth                               | 12.7 cm             |  |  |
| Installation diameter               | 11.3 cm             |  |  |
| Installation depth                  | 12.3 cm             |  |  |
| Net weight                          | 0.924 kg            |  |  |
| Gross weight                        | 1.078 kg            |  |  |
| IP Code                             | IP 67               |  |  |
| Safety class                        | I                   |  |  |
| Impact resistance class             | IK08                |  |  |
| Impact resistance                   | 5 Joule             |  |  |
| Assembly                            | Recessed            |  |  |
| Assembly details                    | Ground              |  |  |
| Wattage                             | 8.6 W               |  |  |
| Lumen                               | 580 lm              |  |  |
| Colour temperature                  | 3000 Kelvin         |  |  |
| Beam angle                          | 120°                |  |  |
| CRI                                 | >80                 |  |  |
| Binning                             | 6                   |  |  |