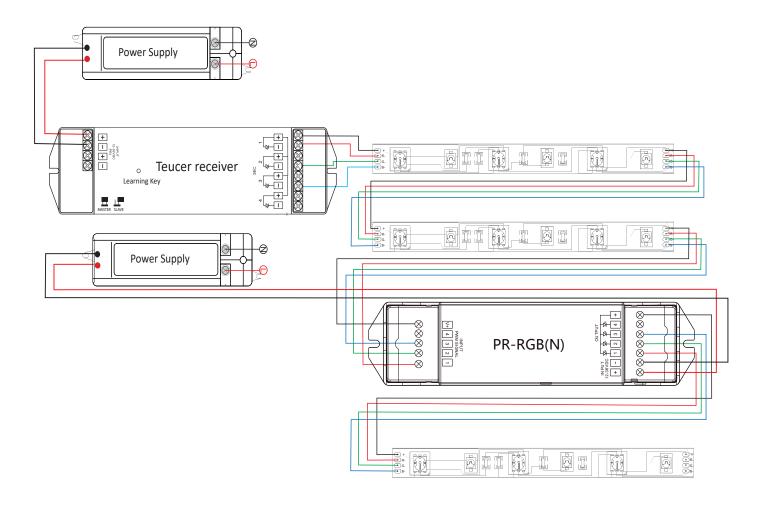

## Wiring diagram - series

When wiring the decoders, it is important to make sure the total wattage of the LED strips does not exceed the maximum rated wattage per channel of the decoder. Each channel is rated at 5A, so the maximum wattage per channel is 24x5A=120w.

The power supply has to match the rated voltage and be superior to the total LED strip wattage by a recommended 10%.

The signal repeater is compatible with single colour LED strips, tunable white, RGB and RGBW, and can be wired similarly for both series and parallel connections.