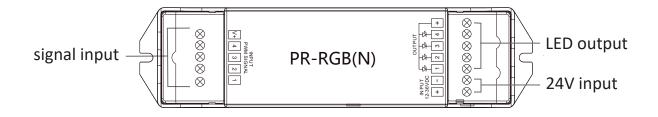

# **4 Channel DMX Decoder**





## **Product Description**

This signal repeater enables users to expand single colour, tunable white, RGB and RGBW LED strip runs, without the need for additional receivers. Compatible with all Intaled receivers.

### **Technical Specification**

Decoder

Order Code PR-RGB(N)

Type signal repeater

Input Voltage 12-36VDC

4X5A Current

Output 4X(60-180)W

Note Constant voltage

Dimension 45x175x28mm (WxLxH)

#### **Features**

- Unlimited signal expansion
- PWM dimming
- Compatible with all Intaled receivers and decoders

## Signal repeater layout











## **4 Channel DMX Decoder**





## Wiring diagram - series



When wiring the decoders, it is important to make sure the total wattage of the LED strips does not exceed the maximum rated wattage per channel of the decoder. Each channel is rated at 5A, so the maximum wattage per channel is 24x5A=120w.

The power supply has to match the rated voltage and be superior to the total LED strip wattage by a recommended 10%.

The signal repeater is compatible with single colour LED strips, tunable white, RGB and RGBW, and can be wired similarly for both series and parallel connections.









## **4 Channel DMX Decoder**



#### Wiring diagram - parallel



### Safety

- Products must be installed and serviced by qualified electrician.
- Please ensure the receiver is mounted in a wate