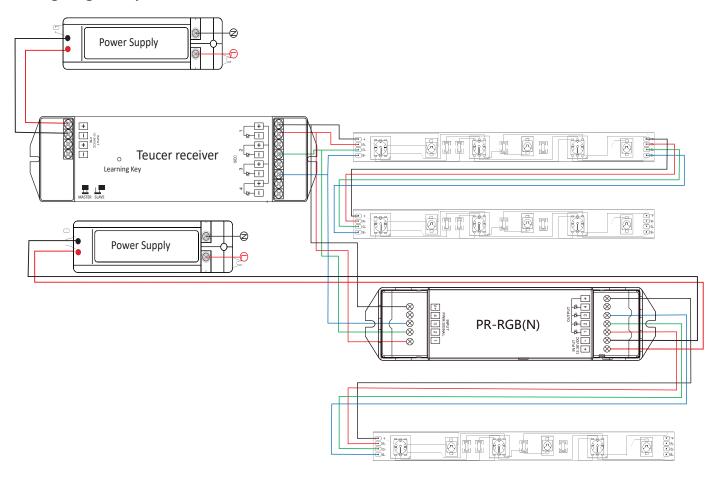

#### Wiring diagram - parallel

The power supply has to match the rated voltage and be superior to the total LED strip wattage by a recommended 10%.

The signal repeater is compatible with single colour LED strips, tunable white, RGB and RGBW, and can be wired similarly for both series and parallel connections.