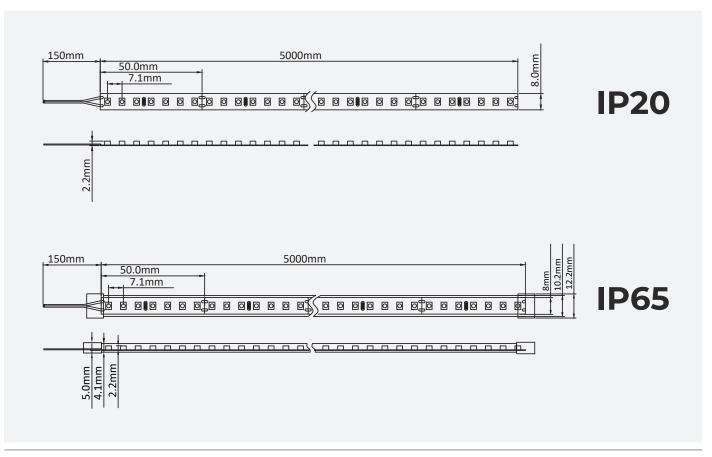

#### Technical drawing

#### Technical specification

9.6 W/m Max Wattage SMD 3528 LED Chip 140LEDs LEDs per meter PCB Construction

IP20/IP65 IP rating

Fixture Self Adhesive (300MP)

Voltage 24V Dimension 5m

Cut Every 50mm

Colour Rendering Index Ra > 90 Beam Angle 120° **Energy Efficiency Rating** Д+

Estimated Life 50.000 hours -20~+45°C Operating temperature

Maximum run length 15m