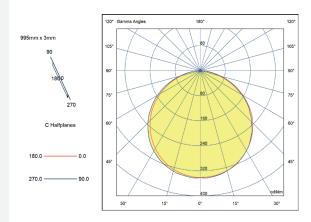

# 9.6 W/m

### Single colour LED strip 3528 chip



#### Technical drawing













## 9.6 W/m Single colour LED strip 3528 chip

#### Technical specification

9.6 W/m Max Wattage SMD 3528 LED Chip 140LEDs LEDs per meter PCB Construction

IP20/IP65 IP rating

Fixture Self Adhesive (300MP)

Voltage 24V Dimension 5m

Cut Every 50mm

Colour Rendering Index Ra > 90 Beam Angle 120° **Energy Efficiency Rating** Д+

Estimated Life 50.000 hours -20~+45°C Operating temperature

Maximum run length 15m

#### Polar diagram



#### Note

For compatibility of LED strip with aluminium profile, please refer to the compatibility chart in our catalogue or on our website:

www.intalite.co.uk/compatibilitychart

For power consumption of LED strip and choosing appropriate driver, please refer to power consumption chart in our catalogue or on our website:

www.intalite.co.uk/powerconsumptionchart

#### Product codes

| Product Code | IP<br>Rating | CCT   | Lumens/<br>m | Lumens/<br>W |
|--------------|--------------|-------|--------------|--------------|
| LST-3WW27K   | IP20         | 2700K | 787 lm       | 82 lm/W      |
| LST-3WW30K   | IP20         | 3000K | 816 lm       | 85 lm/W      |
| LST-3CW      | IP20         | 4000K | 960 lm       | 92 lm/W      |
| LST-3DL      | IP20         | 6500K | 883 lm       | 92 l