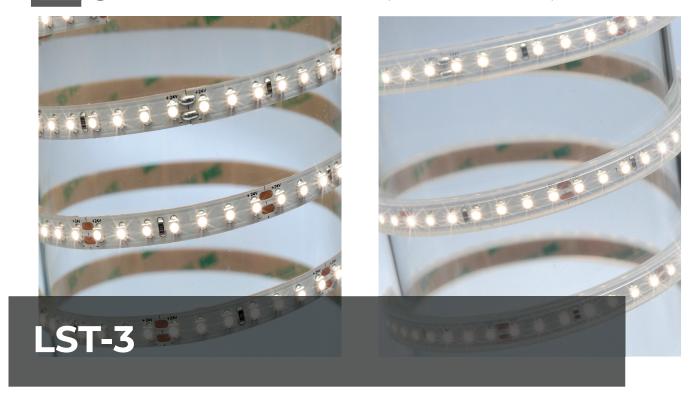

### Single colour LED strip 3528 chip

## 9.6 W/m Single colour LED strip 3528 chip

#### Product codes

| Product Code | IP<br>Rating | CCT   | Lumens/<br>m | Lumens/<br>W |
|--------------|--------------|-------|--------------|--------------|
| LST-3WW27K   | IP20         | 2700K | 787 lm       | 82 lm/W      |
| LST-3WW30K   | IP20         | 3000K | 816 lm       | 85 lm/W      |
| LST-3CW      | IP20         | 4000K | 960 lm       | 92 lm/W      |
| LST-3DL      | IP20         | 6500K | 883 lm       | 92 lm/W      |
| LST-3B       | IP20         | Blue  | 187 lm*      | 19 lm/W      |
| LST-3IPWW27K | IP65         | 2700K | 750 lm       | 78 lm/W      |
| LST-3IPWW30K | IP65         | 3000K | 795 lm       | 82 lm/W      |
| LST-3IPCW    | IP65         | 4000K | 809 lm       | 84 lm/W      |
| LST-3IPDL    | IP65         | 6500K | 820 lm       | 85 lm/W      |
| LST-3IPB     | IP65         | Blue  | 170 lm*      | 17 lm/W      |