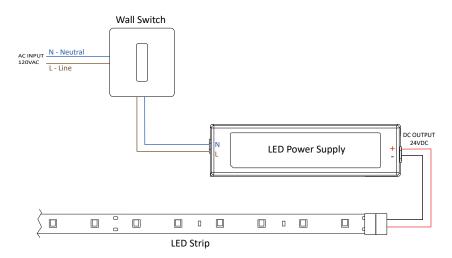

### Mains Wiring Diagram

\* Consult switch manufacturer wiring diagram for connections on the switch