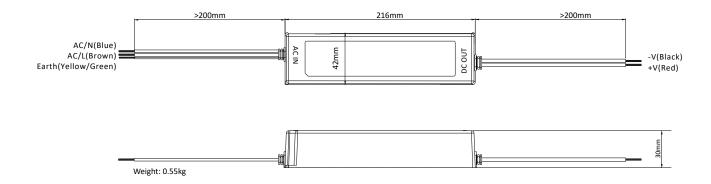

ironment Working Temp -30~+50°C

Working Humidity 20~90%RH, non-condensing

Ingress Protection IP67 waterproof

Storage Temp / Humidity -40~+80°C, 10~95%RH

Safety & EMC Safety Standards EN 61347-1:2008+Al+A2 EN 61347-2-13:2014,EN 62493:2010,

AfPS GS 2014:01 Par. 3.1

Withstand Voltage I/P-O/P:3.00KVAC

Isolation Resistance I/P-O/ P:50M $\Omega$  / 500VDC / 25°C / 70%RH

EMC Emission EN55015, EN6100-3-2,3 (≥50% Load) EMC Immunity EN61000-4-2,3,4,5,6,11 (Surge 4KV)

To calculate the maximum number of drivers per mcb the following calculation can be applied: Number for drivers= Ipeak (breaker)/ Isurge (driver).

Consult breaker manufacturer for quidance on circuit breakers for direct current applications.



# **60W Standard LED Driver**

# Constant Voltage IP67 24VDC

#### **Dimensions**



### Recommended Mounting Position



### Mains Wiring Diagram



\* Consult switch manufacturer wiring diagram for connections on the switch











## **60W** Standard LED Driver

# Constant Voltage IP67 24VDC

#### Intalite Controllers Wiring Diagram



### **Derating Curve**



INTALITE UK 148 - 154 Merton High Street; London, SW19 1AZ, UK Tel: +44 (0)20 8542 1471 Fax: 0870 4211 763 www.intalite.co.uk sales@intalite.co.uk

#### **Guarantee:**

All LED and electrical components carry a 5 year electrical guarantee, All lamps have their own average life span. We recommend all products are installed by NICEIC / registered electrical contractors, failure to do so will result in any guarantee becoming void.

#### **Full Terms & Conditions:**

For our full terms and conditions please visi