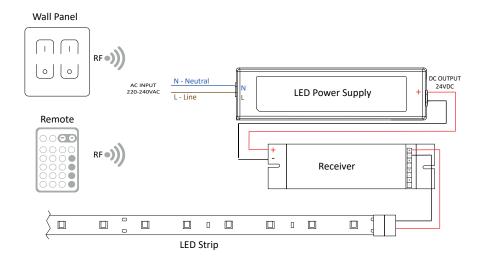

Par. 3.1

Withstand Voltage I/P-O/P:3.00KVAC

Isolation Resistance I/P-O/ P:50M $\Omega$  / 500VDC / 25°C / 70%RH

EMC Emission EN55015, EN6100-3-2,3 (≥50% Load) EMC Immunity EN61000-4-2,3,4,5,6,11 (Surge 4KV)

To calculate the maximum number of drivers per mcb the following calculation can be applied: Number for drivers= Ipeak (breaker)/ Isurge (driver).

Consult breaker manufacturer for quidance on circuit breakers for direct current applications.



# **60W Standard LED Driver**

# Constant Voltage IP67 24VDC

#### **Dimensions**



### Recommended Mounting Position



### Mains Wiring Diagram



\* Consult switch manufacturer wiring diagram for connections on the switch











## **60W** Standard LED Driver

# Constant Voltage IP67 24VDC

#### Intalite Controllers Wiring Diagram



### **Derating Curve**



INTALITE UK 148 - 154 Merton High Street; London, SW19 1AZ, UK Tel: +44 (0)20 8542 1471 Fax: 0870 4211 763 www.intalite.co.uk sales@intalite.co.uk

#### **Guarantee:**

All LED and electrical components carry a 5 year electrical guarantee, All lamps have their own average life span. We recommend all products are installed by NICEIC / registered electrical contractors, failure to do so will result in any guarantee becoming void.

#### **Full Terms & Conditions:**

For our full terms and conditions please visit our website - www.intalite.co.uk/terms-conditions