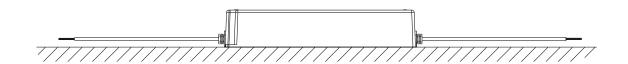

ing Humidity 20~90%RH, non-condensing

Ingress Protection IP67 waterproof

Storage Temp / Humidity -40~+80°C, 10~95%RH

Safety & EMC Safety Standards EN 61347-1:2008+Al+A2 EN 61347-2-13:2014,EN 62493:2010,

AfPS GS 2014:01 Par. 3.1

Withstand Voltage I/P-O/P:3.00KVAC

Isolation Resistance I/P-O/ P:50M $\Omega$  / 500VDC / 25°C / 70%RH

EMC Emission EN55015, EN6100-3-2,3 (≥50% Load) EMC Immunity EN61000-4-2,3,4,5,6,11 (Surge 4KV)

To calculate the maximum number of drivers per mcb the following calculation can be applied: Number for drivers= Ipeak (breaker)/ Isurge (driver).

Consult breaker manufacturer for quidance on circuit breakers for direct current applications.



# **60W Standard LED Driver**

# Constant Voltage IP67 24VDC

#### **Dimensions**



### Recommended Mounting Position



### Mains Wiring Diagram



\* Consult switch manufacturer wiring diagram for connections on the switch











## **60W** Standard LED Driver

# Constant Voltage IP67 24VDC

#### Intalite Controllers Wiring Diagram



### **Derating Curve**



INTALITE UK 148 - 154 Merton High Street; London, SW19 1AZ, UK Tel: +44 (0)20 8542 1471 Fax: 0870 4211 763 www.intalite.co.uk sales@intalite.co.uk

#### **Guarantee:**

All LED and electrical components carry a 5 year electrical guarantee, All lamps have their own average life span. We recommend all products are installed by NICEIC / registered electrical contractors, failure to do so will result in any guarantee becoming void.

#### **Full Terms & Conditions:**

For our full terms and conditions please visit our website - www.intalite.co.uk/te