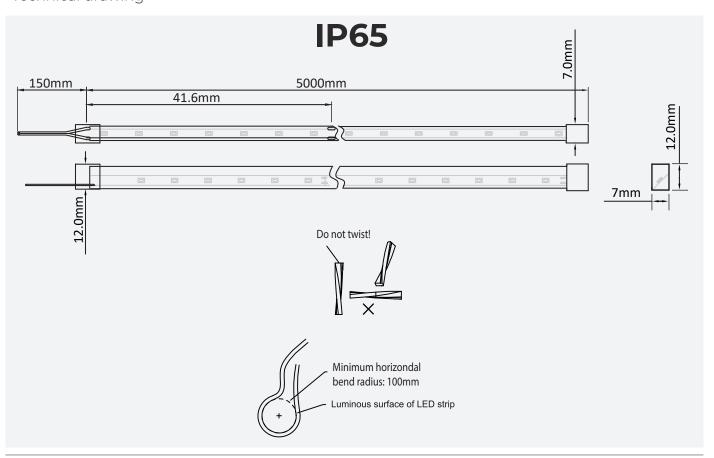

# Technical drawing

## Technical specification

IP rating

15 W/m Max Wattage SMD 2835 LED Chip 168 LEDs LEDs per meter Construction PCB IP65

Self Adhesive Fixture

(3M VHB 5952)

Voltage 24V 5m Length

Horizontal bend radius 100mm

Cut Every 41.6mm

Colour Rendering Index Ra > 90Beam Angle 160° Energy Efficiency Rating

Estimated Life 35.000 hours

-20~+50°C Operating temperature