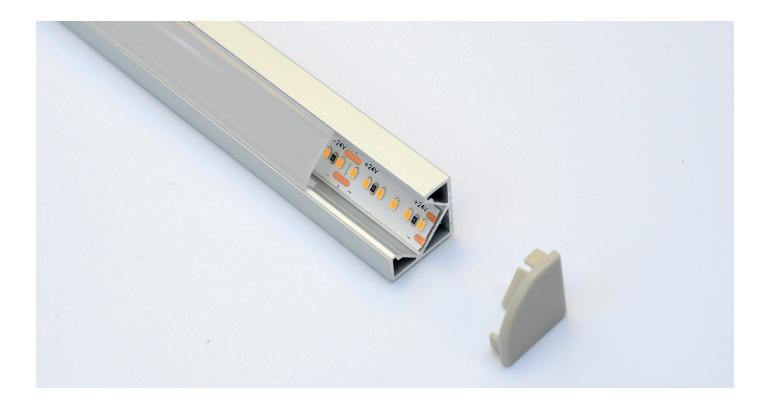

# Aluminium profiles AL-7

The AL-7 is an angled profile that is ideal for use in displays that require illumination from a 90 degree angle. This is suited to illuminating small spaces, wall washing or highlighting retail displays. Each metre of AL-7 comes with 2 mounting clips + 2 end caps as standard.

## 90 degree surface mounted

# Accessories

| Code      | Item                                                                         |
|-----------|------------------------------------------------------------------------------|
| AL-7/Clip | Two mounting clips, 1 pc end cap<br>with hole & 1 pc end cap without<br>hole |