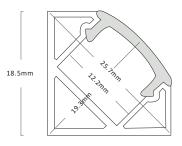

# Aluminium profiles AL-7

The AL-7 is an angled profile that is ideal for use in displays that require illumination from a 90 degree angle. This is suited to illuminating small spaces, wall washing or highlighting retail displays. Each metre of AL-7 comes with 2 mounting clips + 2 end caps as standard.

## 90 degree surface mounted



### Dimensions





V001



# **Technical specification**

| Code         | AL-7/2M                 |
|--------------|-------------------------|
| Length       | 2m                      |
| Construction | anodised aluminium 6063 |
| IP rating    | IP20                    |

# **Compatible diffusers**

| Code      | Length | Finish  | Construction  |
|-----------|--------|---------|---------------|
| DIF-7C/2M | 2m     | clear   | polycarbonate |
| DIF-7F/2M | 2m     | frosted | polycarbonate |
| DIF-70/2M | 2m     | opal    | polycarbonate |

# Accessories

| Code      | Item                                                                         |
|-----------|------------------------------------------------------------------------------|
| AL-7/Clip | Two mounting clips, 1 pc end cap<br>with hole & 1 pc