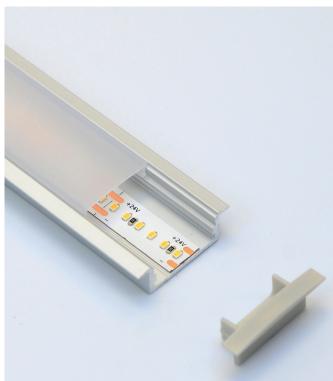

## **Technical specification**

Surface mounted AL-5/1M AL-5/2M AL-5i/1M AL-5i/2M Inset

Length 1m 2m anodised aluminium 6063 Construction

IP rating IP20