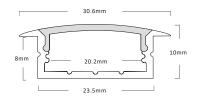

#### **Dimensions**

## **Technical specification**

Surface mounted AL-5/1M AL-5/2M AL-5i/1M AL-5i/2M Inset

Length 1m 2m anodised aluminium 6063 Construction

IP rating IP20