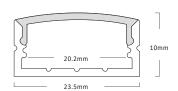

#### **Dimensions**

## **Technical specification**

Surface mounted AL-5/1M AL-5/2M AL-5i/1M AL-5i/2M Inset

Length 1m 2m anodised aluminium 6063 Construction

IP rating IP20