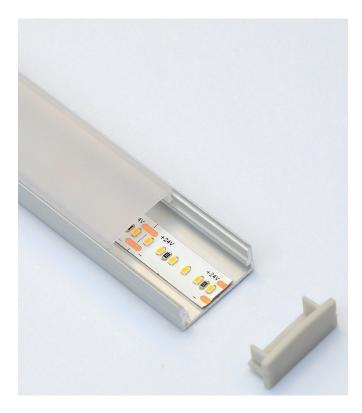

## Surface mounted

## **Technical specification**

Surface mounted AL-5/1M AL-5/2M AL-5i/1M AL-5i/2M Inset

Length 1m 2m anodised aluminium 6063 Construction

IP rating IP20