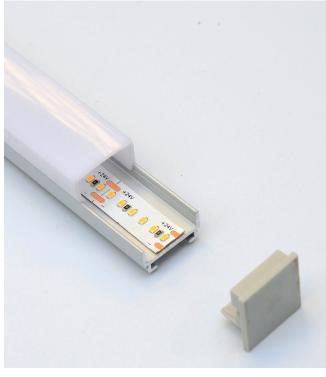

# Aluminium profiles AL-3

The AL-3 is one of our most versatile profiles which allows for a 3D effect as the light output can be viewed from various directions making it a worthy addition to projects that require an elegant looking product. The AL-3 aluminium profile can be used with a 3D square or 3D round opal diffuser which offers a seamless linear effect light output.

## **Compatible diffusers**

Code Length Finish Construction DIF-3SO/1M 1m opal, polycarbonate

square

DIF-3SO/2M polycarbonate 2m opal,

square

DIF-3RO/1M 1m opal, polycarbonate

round

DIF-3RO/2M 2m polycarbonate opal,

### Accessories

Code Profile

Two mounting clips. 1 pc end cap AL-3S/CLIP with hole & 1 pc end cap without hole

square

Two mounting clips. 1 pc end cap AL-3R/CLIP

with hole & 1 pc end cap without hole

square