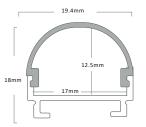

# Aluminium profiles AL-3

The AL-3 is one of our most versatile profiles which allows for a 3D effect as the light output can be viewed from various directions making it a worthy addition to projects that require an elegant looking product. The AL-3 aluminium profile can be used with a 3D square or 3D round opal diffuser which offers a seamless linear effect light output.

## Square diffuser









#### Dimensions



AL-3 with square diffuser



AL-3 with round diffuser











# **Technical specification**

Code AL-3/1M AL-3/2M

Length 1m 2m

anodised aluminium 6063 Construction

IP rating IP20

## **Compatible diffusers**

Code Length Finish Construction DIF-3SO/1M 1m opal, polycarbonate

square

DIF-3SO/2M polycarbonate 2m opal,

square

DIF-3RO/1M 1m opal, polycarbonate

round

DIF-3RO/2M 2m polycarbonate opal,

round

### Accessories

Code Profile

Two mounting clips. 1 pc end cap AL-3S/CLIP with hole & 1 pc end cap without hole

square

Two mounting clips. 1 pc end cap AL-3R/CLIP

with hole & 1 pc end cap without hole

square

#### **Note**

For compatibility of LED strip with aluminium profile, please refer to the compatibility chart in our catalogue or on our website: www.intalite.co.uk/compatibilitychart

Tel: +44 (0