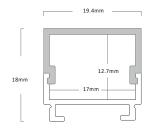

# Aluminium profiles AL-3

The AL-3 is one of our most versatile profiles which allows for a 3D effect as the light output can be viewed from various directions making it a worthy addition to projects that require an elegant looking product. The AL-3 aluminium profile can be used with a 3D square or 3D round opal diffuser which offers a seamless linear effect light output.

## Square diffuser









#### Dimensions



AL-3 with square diffuser



AL-3 with round diffuser











# **Technical specification**

Code AL-3/1M AL-3/2M

Length 1m 2m

anodised aluminium 6063 Construction

IP rating IP20

## **Compatible diffusers**

Code Length Finish Construction DIF-3SO/1M 1m opal, polycarbonate

square

DIF-3SO/2M polycarbonate 2m opal,

square

DIF-3RO/1M 1m opal, polycarbonate

round

DIF-3RO/2M 2m polycarbonate opal,

round

### Accessories

Code Profile

Two mounting clips. 1 pc end cap AL-3S/CLIP with hole & 1 pc end cap without hole

square

Two mounting clips. 1 pc end cap AL-3R/CLIP

with hole & 1 pc end cap without hole

square

#### **Note**

For compatibility of LED strip with aluminium profile, please refer to the compatibility chart in our catalogue or on our website: www.intalite.co.uk/co