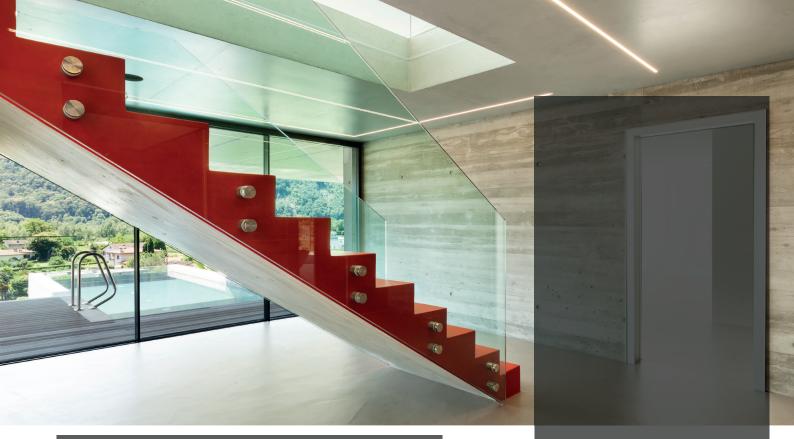

# Aluminium profiles AL-3

The AL-3 is one of our most versatile profiles which allows for a 3D effect as the light output can be viewed from various directions making it a worthy addition to projects that require an elegant looking product. The AL-3 aluminium profile can be used with a 3D square or 3D round opal diffuser which offers a seamless linear effect light output.