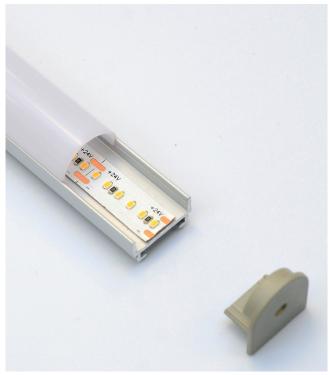

# Aluminium profiles AL-3

The AL-3 is one of our most versatile profiles which allows for a 3D effect as the light output can be viewed from various directions making it a worthy addition to projects that require an elegant looking product. The AL-3 aluminium profile can be used with a 3D square or 3D round opal diffuser which offers a seamless linear effect light output.

### Accessories

Code Profile

Two mounting clips. 1 pc end cap AL-3S/CLIP with hole & 1 pc end cap without hole

square

Two mounting clips. 1 pc end cap AL-3R/CLIP

with hole & 1 pc end cap without hole

square