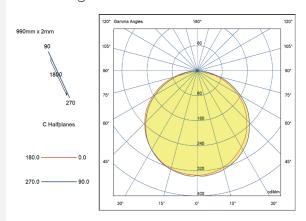

# 9.6 W/m

### Tunable white LED strip 2216 chip





### LST-3TW

#### Technical drawing













## 9.6 W/m Tunable white LED strip 2216 chip

#### Technical specification

9.6 W/m Max Wattage

LED Chip SMD 2216 tunable white

LEDs per meter 120LEDs

Construction PCB and silicone

IP20/IP65 IP rating

Self Adhesive (300MP) Fixture

Voltage 24V Dimension 5m

Cut Every 100mm

Colour Rendering Index Ra > 90Beam Angle 120° **Energy Efficiency Rating** Д+

Estimated Life 50.000 hours Operating temperature -20~+45°C

Maximum run length 15m

#### Polar diagram



#### Note

For compatibility of LED strip with aluminium profile, please refer to the compatibility chart in our catalogue or on our website:

www.intalite.co.uk/compatibilitychart

For power consumption of LED strip and choosing appropriate driver, please refer to power consumption chart in our catalogue or on our website:

www.intalite.co.uk/powerconsumptionchart

#### Product codes

| Product Code | IP<br>Rating | CCT            | Lumens/<br>m     | Lumens/ W              |
|--------------|--------------|----------------|------------------|------------------------|
| LST-3TW      | IP20         |                | 360 lm<br>410 lm | 37.5 lm/W<br>42.7 lm/W |
| LST-3IPTW    | IP65         | 2700K<br>6500K | 355 lm<br>405 lm | 36.9 lm/W<br>42.1 lm/W |

#### **Guarantee:**

All LED and ele