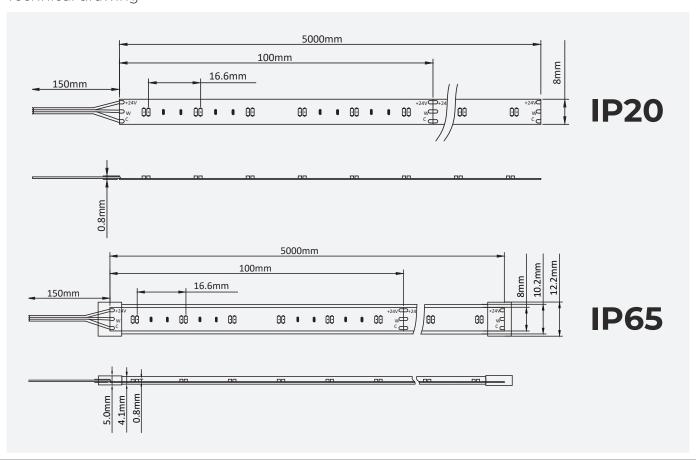

#### Technical drawing

#### Technical specification

9.6 W/m Max Wattage

LED Chip SMD 2216 tunable white

LEDs per meter 120LEDs

Construction PCB and silicone

IP20/IP65 IP rating

Self Adhesive (300MP) Fixture

Voltage 24V Dimension 5m

Cut Every 100mm

Colour Rendering Index Ra > 90Beam Angle 120° **Energy Efficiency Rating** Д+

Estimated Life 50.000 hours Operating temperature -20~+45°C

Maximum run length 15m