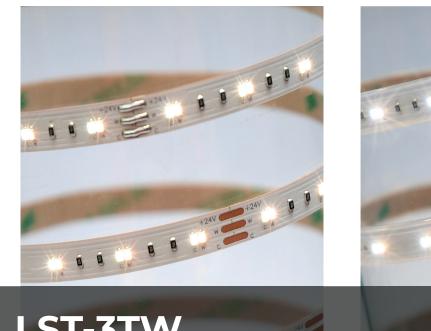

### LST-3TW

#### Technical specification

9.6 W/m Max Wattage

LED Chip SMD 2216 tunable white

LEDs per meter 120LEDs

Construction PCB and silicone

IP20/IP65 IP rating

Self Adhesive (300MP) Fixture

Voltage 24V Dimension 5m