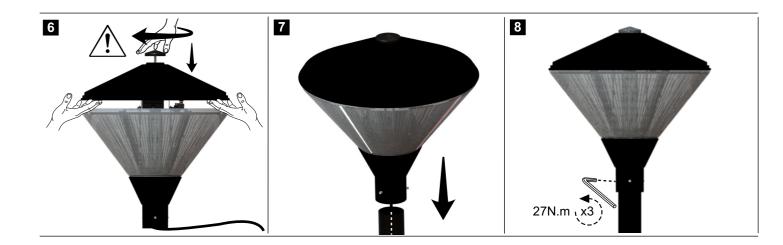

## Important - Safety

Before carrying out any servicing on these luminaires, ensure that the mains supply is fully isolated.

Disconnect the luminaire before insulation testing of the installation.

| Circuit Breaker Type   | B10 | B16 | B25 |
|------------------------|-----|-----|-----|
| B30 Standard Luminaire | 14  | 28  | 40  |
| B45 Standard Luminaire | 10  | 21  | 30  |
| B60 Standard Luminaire | 7   | 14  | 20  |

Y The top cover can be tight fit to the diffuser, therefore care should be taken not to damage the luminaire.

The light source contained in this luminaire shall only be replaced by the manufacturer or his service agent or a similar qualified person.