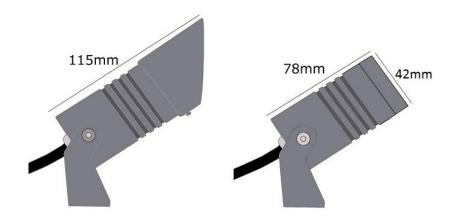

| Part code                       | EP4340B              |
|---------------------------------|----------------------|
|                                 |                      |
| Diffuser                        | Clear                |
| Dimensions (mm)                 | 78x42                |
| Cable length (mm)               | 1500                 |
| Construction                    | Aluminium            |
| Finish                          | Black                |
| Class                           | Class III            |
| IP rating                       | IP67                 |
| Wattage                         | 3W CREE LED          |
| Lumen output                    | 130lm                |
| Beam angle                      | 40°                  |
| ССТ                             | 2700K                |
| Lamp included                   | Yes, non-replaceable |
| Dimmable                        | No                   |
| Input voltage                   | 12V DC               |
| Net weight (g)                  | 387                  |
| Gross weight (g)                | 427                  |
| Warranty                        | 3 Years              |
| Manufactured in accordance with | BS EN 60598          |
| Origin of manufacture           | PRC                  |