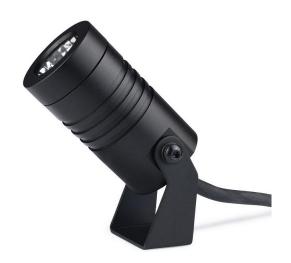

| Part code                       | EP4340B              |
|---------------------------------|----------------------|
|                                 |                      |
| Diffuser                        | Clear                |
| Dimensions (mm)                 | 78x42                |
| Cable length (mm)               | 1500                 |
| Construction                    | Aluminium            |
| Finish                          | Black                |
| Class                           | Class III            |
| IP rating                       | IP67                 |
| Wattage                         | 3W CREE LED          |
| Lumen output                    | 130lm                |
| Beam angle                      | 40°                  |
| ССТ                             | 2700K                |
| Lamp included                   | Yes, non-replaceable |
| Dimmable                        | No                   |
| Input voltage                   | 12V DC               |
| Net weight (g)                  | 387                  |
| Gross weight (g)                | 427                  |
| Warranty                        | 3 Years              |
| Manufactured in accordance with | BS EN 60598          |
| Origin of manufacture           | PRC                  |