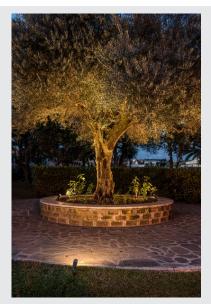

## outdoor spike luminaire, LED, 3000K, IP55, anthracite, 230V, 8.6W

The SYNA ground spike luminaire is available in several colour variants and comes with a powerful, warm-white 9 Watt LED fitted. The luminaire is made of aluminium and is connected using the supply cable incl. plug directly to the 230V mains supply. Thanks to its IP55 protection class, the luminaire is suitable for outdoor use.