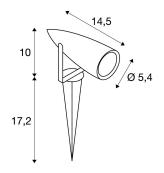

## TECHNICAL DATA

| Item no.:                   | 227505                 |
|-----------------------------|------------------------|
| Primary nominal voltage     | 220-240V ~50/60Hz mA/V |
| Vertical tilting range      | 180 °                  |
| Length                      | 14.5 cm                |
| Length of earth spike       | 17.2 cm                |
| Height                      | 10.0 cm                |
| Diameter                    | 5.4 cm                 |
| Net weight                  | 0.693 kg               |
| Gross weight                | 0.744 kg               |
| IP Code                     | IP 55                  |
| Safety class                | 1                      |
| Assembly                    | Recessed               |
| Assembly details            | Ground                 |
| Wattage                     | 8.6 W                  |
| Lumen                       | 470 lm                 |
| Colour temperature          | 3000 Kelvin            |
| Beam angle                  | 50 °                   |
| CRI                         | >80                    |
| Binning                     | 6                      |
| Service life                | 35000 h                |
| Minimum ambient temperature | -20 °C                 |
| Maximum ambient temperature | 40 °C                  |