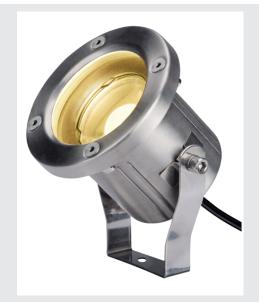

## **NAUTILUS SPIKE**

LED outdoor ground spike luminaire, stainless steel 316, IP55, 3000K

The mobile spotlights of the NAUTILUS family are the Plug & Play best-sellers from SLV, which have enhanced a countless number of commercial and private outdoor areas for many years. The reasons are obvious: Uncompromising quality with regard to durability and flexibility. Be it harsh winter nights or warm summer evenings, a NAUTILUS outdoor fitting will adorn the garden with unmatched ambience and illuminating effects. Regardless of whether you illuminate your flowers, trees or water features with Nautilus. The NAUTILUS family has a wide range of versions with different models, designs and colours, with a plug or an open cable end, with an installation plate or an earth spike. With versions with a GU10 socket, please note the maximum dimensions and Wattages for the lamp that is going to be used (not included in scope of supply). When are you going to let yourself be impressed with the wide range of advantages of the SLV classic?

## **TECHNICAL DATA**

| Item no.:                   | 1001962                                  |
|-----------------------------|------------------------------------------|
| Primary nominal voltage     | 220-240V ~50/60Hz mA/V                   |
| Vertical tilting range      | 180 °                                    |
| Length                      | 12.0 cm                                  |
| Diameter                    | 9.5 cm                                   |
| Net weight                  | 0.669 kg                                 |
| Gross weight                | 0.748 kg                                 |
| IP Code                     | IP 55                                    |
| Safety class                | I                                        |
| Impact resistance class     | IK03                                     |
| Impact resistance           | 0,34999999999999999999999999999999999999 |
| Assembly                    | Surface                                  |
| Assembly details            | Ceiling, Ground, Wall                    |
| Wattage                     | 9.0 W                                    |
| Lumen                       | 520 lm                                   |
| Colour temperature          | 3000 Kelvin                              |
| Beam angle                  | 60 °                                     |
| CRI                         | >80                                      |
| Binning                     | 3                                        |
| LXXBXX data                 | L80B50                                   |
| Service life                | 25000 h                                  |
| Minimum ambient temperature | -20 °C                                   |
|                             |                                          |