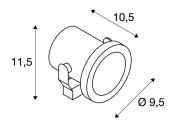

## **TECHNICAL DATA**

| Item no.:                   | 1001962                                  |
|-----------------------------|------------------------------------------|
| Primary nominal voltage     | 220-240V ~50/60Hz mA/V                   |
| Vertical tilting range      | 180 °                                    |
| Length                      | 12.0 cm                                  |
| Diameter                    | 9.5 cm                                   |
| Net weight                  | 0.669 kg                                 |
| Gross weight                | 0.748 kg                                 |
| IP Code                     | IP 55                                    |
| Safety class                | I                                        |
| Impact resistance class     | IK03                                     |
| Impact resistance           | 0,34999999999999999999999999999999999999 |
| Assembly                    | Surface                                  |
| Assembly details            | Ceiling, Ground, Wall                    |
| Wattage                     | 9.0 W                                    |
| Lumen                       | 520 lm                                   |
| Colour temperature          | 3000 Kelvin                              |
| Beam angle                  | 60 °                                     |
| CRI                         | >80                                      |
| Binning                     | 3                                        |
| LXXBXX data                 | L80B50                                   |
| Service life                | 25000 h                                  |
| Minimum ambient temperature | -20 °C                                   |
|                             |                                          |