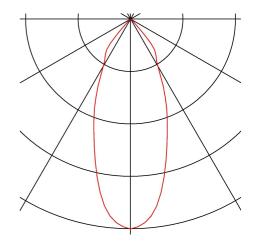

## Specification

| Big White Page                  | 558                          |
|---------------------------------|------------------------------|
| Recommended Lamp1               | N/A                          |
| Recommended Lamp2               | N/A                          |
| Colour                          | anthracite                   |
| Material                        | aluminium/glass              |
| Voltage                         | 100-240V ~50/60Hz sek. 500mA |
| Beam Angle                      | 35 °                         |
| Energy Efficiency Index Fitting | A - A++                      |
| Average Life Span               | 30000 hrs                    |
| Way of mounting                 | Surfce floor                 |
| Lamp Included                   | Yes                          |
| Length (cm)                     | 18.7 cm                      |
| Height (cm)                     | 51.0 cm                      |
| Wattage                         | 9W                           |
| IP Rating                       | IP 55                        |
| Colour Temperature (K)          | 3000 Kelvin                  |
| Lumen Output                    | 830 lm                       |
| Colour Rendering Index (CRI)    | 80                           |
| Weight Net                      | 2.4440                       |
| Weight Gross                    | 3.158 kg                     |